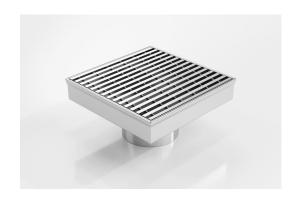

## **Square Floor Waste**

The SQ150CR is a commercial style floor waste drain.

Manufactured from 304 grade stainless steel it features a commercial style grate with a 5mm wire / 5mm gap.

Available with 89mm and 76mm outlet