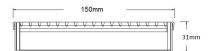

#### **SPECIFICATIONS + DIMENSIONS**

 Channel Width
 150mm

 Channel Depth
 32mm

 Length(s)
 150mm

 Outlet Size
 DN100