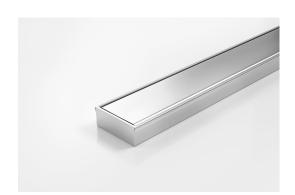

## **Linear Drain**

The 65FTi25 is a flat top insert drain.

The 65FTi25MTL is made to specific lengths with a customized outlet position along the drain.

The complete drainage unit is full 316 marine grade stainless steel.