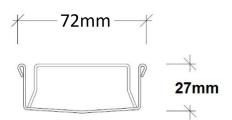

Channel Width72mmChannel Depth27mmLength(s)As RequiredOutlet SizeDN40, DN50, DN65