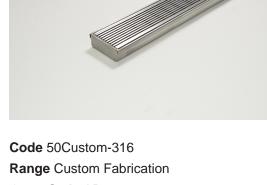

# 50Custom-316

# **Linear Drain**

316 Grade Stainless Steel drainage unit

Width: up to 50mm

Depth: between 20mm and 40mm

For site specific needs or unusual situations, choose from our Custom Fabrication range.

**Channel Width** 50mm **Channel Depth** 20mm - 40mm

Length(s) As Required **Outlet Size** DN40, DN50