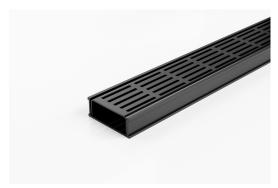

# **Linear Drain**

The 65PSGALLBL25 is a slot perforated grate design manufactured from 316 marine grade stainless steel powder coated black. Combined with a black UPVC drainage channel it offers an affordable option to use the Slimline system.

Black uPVC channel only suitable for Internal use only

Refer to AS3500 for outlet pipe sizes specific to your installation.

Code 65PSGALLBL25

Range 65

Grate Style PS

Category Modular Kits

Channel Material uPVC