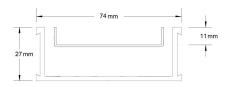

#### SPECIFICATIONS + DIMENSIONS

**Channel Width** 74mm **Channel Depth** 27mm

Length(s) 900mm 1000mm 1200mm 1500mm

1800mm 2000mm 2400mm 2700mm

3000mm

**Outlet Size** DN40, DN50