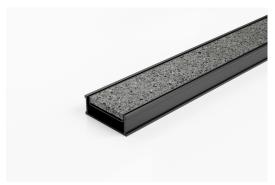

### **Tile Insert Drain**

The 65Ti25 is a Tile Insert Drain manufactured from 1.5mm thick 316 marine grade stainless steel.

Suitable for tiles up to 10mm thick.

Black uPVC channel only suitable for Internal use only

Channel Material uPVC

Steel Grade 316