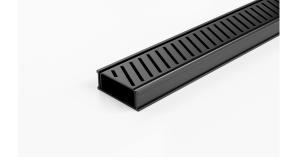

# **Linear Drain**

Modular drainage system with a stainless steel grate and uPVC channel and fittings.

The 65PASGALLBL25 is a slot perforated grate design manufactured from 316 marine grade stainless steel powder coated black. Combined with a black UPVC drainage channel it offers an affordable option to use the Slimline system.

Black uPVC channel only suitable for Internal use only

Refer to AS3500 for outlet pipe sizes specific to your installation.

Code 65PASGALLBL25

Range 65

**Grate Style PAS** 

**Category** Modular Kits

Channel Material uPVC