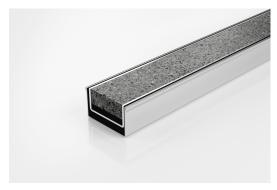

## **Tile Insert Drain**

The 65Ti is a premium Tile Insert manufactured from 316 marine grade stainless steel.

The 65Tii40 is suitable for a tile up to 20mm thick.

Lengths over 3000mm available on request.