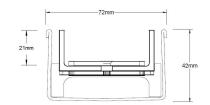

#### **SPECIFICATIONS + DIMENSIONS**

Channel Width 72mm Channel Depth 42mm

Length(s) 1000mm 1200mm 2000mm

Outlet Size DN50