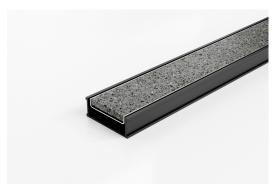

## **Tile Insert Drain**

The 65Ti25 is a Tile Insert Drain manufactured from 1.5mm thick 316 marine grade stainless steel.

Suitable for tiles up to 10mm thick.

Black uPVC channel only suitable for Internal use only

Code 65TiGBL25

Range 65

Grate Style Ti

Category Modular Kits

Channel Material uPVC

Steel Grade 316

Grates longer than 1500mm supplied in sections. Tile Inserts longer than 1200mm supplied in sections. Channels over 3000mm supplied in sections with joiner. +/-2mm tolerance on dimensions.