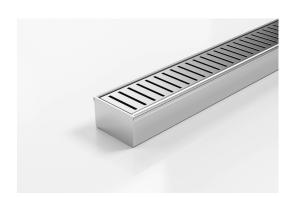

## **Linear Drain**

All stainless steel drainage unit made to specified length with specified outlet position.

The 65PPS40 is a Punched Slot grate design.

Manufactured from 316 marine grade the 65PPS40 is 65mm wide and 40mm deep.