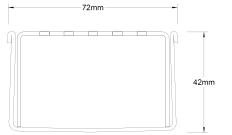

### **SPECIFICATIONS + DIMENSIONS**

Channel Width 72mm
Channel Depth 42mm
Length(s) As Required
Outlet Size DN40, DN50, DN65