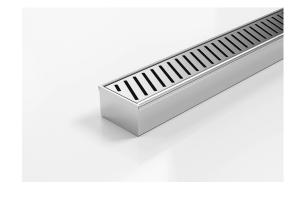

## **Linear Drain**

All stainless steel drainage unit made to specified length with specified outlet position.

The 65PAS40 is a Punched Slot grate design.

Manufactured from 316 marine grade the 65PAS40 is 65mm wide and 40mm deep.