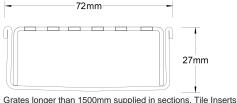

Steel Grade 316

Grates longer than 1500mm supplied in sections. Tile Inserts longer than 1200mm supplied in sections. Channels over 3000mm supplied in sections with joiner. +/-2mm tolerance on dimensions.

## **SPECIFICATIONS + DIMENSIONS**

Channel Width 72mm Channel Depth 27mm

**Length(s)** 900mm 1000mm 1200mm 1500mm

1800mm 1900mm 2000mm

Outlet Size DN50