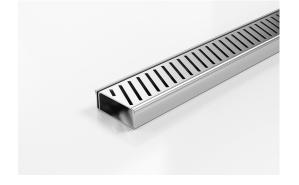

# **Linear Drain**

Modular drainage system with a stainless steel grate and stainless steel channel.

The 65PAS25 is a punched slot grate design.

The 65PASi25 is a modular drainage kit with stainless steel grate(s), stainless steel drainage channel and fittings. It is size adjustable and will be assembled at the time of installation.

All components are manufactured from 316 marine grade stainless steel.

Refer to AS3500 for outlet pipe sizes specific to your installation.

Code 65PASi25

Range 65

Grate Style PAS

Category Modular Kits

Channel Material Stainless Steel