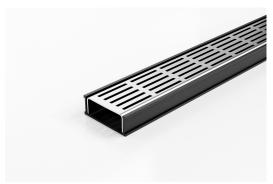

## **Linear Drain**

The 65PSGBL25 is a slot perforated grate design manufactured from 316 marine grade stainless steel. Combined with a UPVC drainage channel it offers an affordable option to use the Slimline system.

Black uPVC channel only suitable for Internal use only

Refer to AS3500 for outlet pipe sizes specific to your installation.

Code 65PSGBL25

Range 65

Grate Style PS

**Category** Modular Kits

Channel Material uPVC