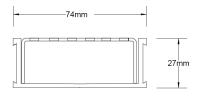

### **SPECIFICATIONS + DIMENSIONS**

Channel Width 74mm Channel Depth 27mm

**Length(s)** 900mm 1000mm 1200mm 1500mm

1800mm 2000mm 2200mm 2400mm

2700mm 3000mm

Outlet Size DN40, DN50