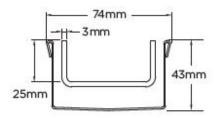

## **SPECIFICATIONS + DIMENSIONS**

**Channel Width Channel Depth** Length(s) **Outlet Size** 

74mm 42mm As Required DN40, DN50, DN65