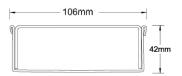

Please be aware that depending on the installation environment, for a pool installation or close to a surf beach, you may need to have your stainless steel grates electropolished.

Channel Width 106mm
Channel Depth 42mm
Length(s) As Required

**Outlet Size** DN40, DN50, DN65, DN80, DN100

**Channel Material** Stainless Steel **Steel Grade** 316

Grates longer than 1500mm supplied in sections. Tile Inserts longer than 1200mm supplied in sections. Channels over 3000mm supplied in sections with joiner. +/-2mm tolerance on dimensions.