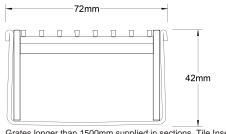

Please note that our TR grates have a non linished finish.

72mm

Refer to AS3500 for outlet pipe sizes specific to your installation.

## **Channel Width Channel Depth**

42mm Length(s)

**SPECIFICATIONS + DIMENSIONS** 

900mm 1000mm 1200mm 1500mm

1800mm 1900mm 2000mm

**Outlet Size DN50** 

Grates longer than 1500mm supplied in sections. Tile Inserts longer than 1200mm supplied in sections. Channels over 3000mm supplied in sections with joiner. +/-2mm tolerance on