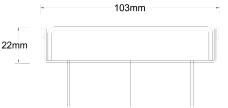

#### **SPECIFICATIONS + DIMENSIONS**

**Channel Width** 103mm **Channel Depth** 22mm Length(s) 103mm **Outlet Size DN80** 