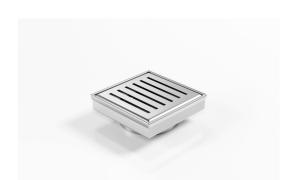

# SQ100PPSDN80

## **Square Floor Waste**

Square Floor waste with a punched perpendicular slot grate

The SQ Range of floor waste units allow the integration of a standard floor waste with Stormtech linear drainage.

Floor waste measures 103mm x 103mm.