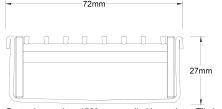

#### **SPECIFICATIONS + DIMENSIONS**

Channel Width 72mm Channel Depth 27mm

**Length(s)** 900mm 1000mm 1200mm 1500mm

Outlet Size DN50