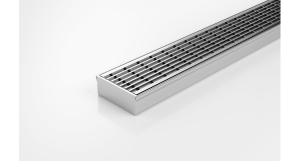

## **Linear Drain**

The 65TR25 is a standard grate design featuring a 3mm wire/5mm gap.

Manufactured from 316 marine grade the 65TR25 is 65mm wide and 25mm deep. All stainless steel drainage unit with centre outlet position.

Please note that our TR grates have a non linished finish.

Note: 304 grade stainless steel available on application

Refer to AS3500 for outlet pipe sizes specific to your installation.

Code 65TRiCO25

Range 65