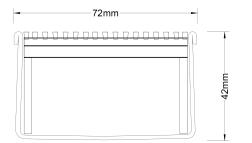

#### **SPECIFICATIONS + DIMENSIONS**

Channel Width 72mm
Channel Depth 42mm
Length(s) As Required
Outlet Size DN40, DN50, DN65