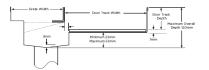

### **SPECIFICATIONS + DIMENSIONS**

Channel Width Channel Depth Length(s) Outlet Size 110mm Adjustable As Required N/A