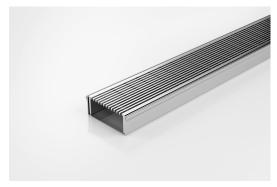

## **Linear Drain**

The 65ARi25 is a modular drainage kit with stainless steel grate(s), stainless steel drainage channel and fittings. It is size adjustable and will be assembled at the time of installation.

All components are manufactured from 316 marine grade stainless steel.

Refer to AS3500 for outlet pipe sizes specific to your installation.

Code 65ARi25

Range 65

Grate Style AR

**Category** Modular Kits

**Channel Material Stainless Steel** 