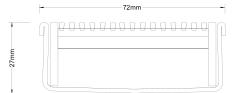

## **SPECIFICATIONS + DIMENSIONS**

Channel Width 72mm Channel Depth 27mm

**Length(s)** 750mm 900mm 1000mm 1200mm

1500mm 1800mm 1900mm 2000mm

Outlet Size DN50

Grates longer than 1500mm supplied in sections. Tile Inserts longer than 1200mm supplied in sections. Channels over 3000mm supplied in sections with joiner. +/-2mm tolerance on dimensions.