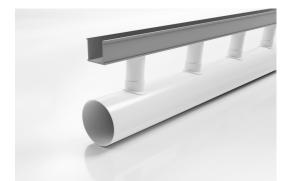

The Special Assembly range was developed for outdoor applications with high capacity drainage needs.

The 38G100 provides flexibility in landscape and pool design featuring a 38mm wide top drainage channel connected via downpipes at 200mm intervals to a 100mm drain pipe below.