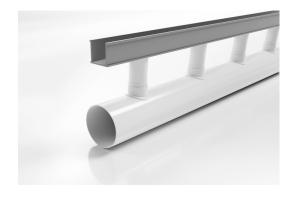

## **Special Assembly**

The Special Assembly range was developed for outdoor applications with high capacity drainage needs.

The 38G90 provides flexibility in landscape and pool design featuring a 38mm wide top drainage channel connected via downpipes at 200mm intervals to a 90mm drain pipe below.

38mm wide channel and 90mm drain pipe assembly Length: 3000mm

Please note stainless steel grates to complement this system are separete items