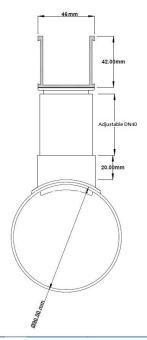

## **SPECIFICATIONS + DIMENSIONS**

Channel Width 46mm
Channel Depth 42mm
Length(s) 3000mm
Outlet Size N/A

Code 38G90
Range Special Assembly
Category Modular Kits
Channel Material uPVC

Grates longer than 1500mm supplied in sections. Tile Inserts longer than 1200mm supplied in sections. Channels over 3000mm supplied in sections with joiner. +/-2mm tolerance on dimensions