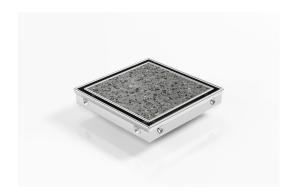

## **Square Floor waste with Tile Insert**

The SQP100Ti is a premium floor waste drain.

The SQ Range of floor waste units allow the integration of a standard floor waste with Stormtech linear drainage.

Tile Insert Floor waste measures 130mm x 130mm.

It is suitable for tiles up to 12mm thick.

#### Code SQP100Ti20DN80

Range Square

Grate Style Ti

**Category** Square Floor Waste

Channel Material Stainless Steel

Steel Grade 316

Grates longer than 1500mm supplied in sections. Tile Inserts longer than 1200mm supplied in sections. Channels over 3000mm supplied in sections with joiner. +/-2mm tolerance on dimensions.