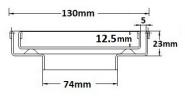

#### **SPECIFICATIONS + DIMENSIONS**

Channel Width130mmChannel Depth23mmLength(s)130mmOutlet SizeDN80