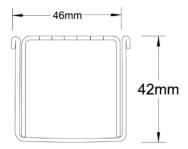

Refer to AS3500 for outlet pipe sizes specific to your installation.

Channel Width46mmChannel Depth42mmLength(s)As RequiredOutlet SizeDN40