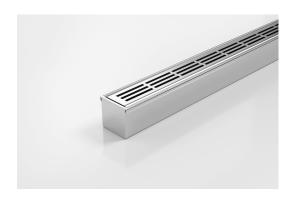

## **Linear Drain**

The 38PSi40 is a Punched Slot grate design.

Manufactured from 316 marine grade the 38PS is 38mm wide and 40mm deep. All stainless steel drainage unit made to specified length with specified outlet position.