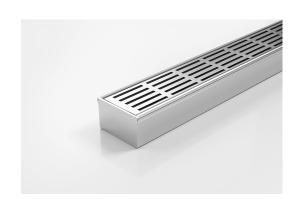

## **Linear Drain**

All stainless steel drainage unit made to specified length with specified outlet position.

The 65PS40 is a Punched Slot grate design.

Manufactured from 316 marine grade the 65PS40 is 65mm wide and 40mm deep.

## **PRODUCT APPLICATIONS**

Bathroom Drainage Aged / Health Care Drainage Balcony Drainage Commercial Drainage Courtyard / Patio Drainage Pool and Spa Area Drainage Hospitality Drainage Paved Area Drainage Shower Drainage Multi-Residential Drainage Special Needs Drainage Threshold Drainage