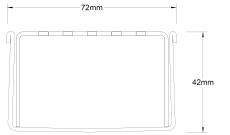

Refer to AS3500 for outlet pipe sizes specific to your installation.

Channel Width 72mm
Channel Depth 42mm
Length(s) As Required
Outlet Size DN40, DN50, DN65