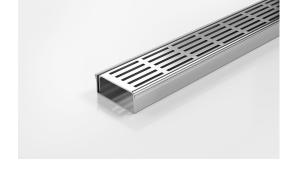

# **Linear Drain**

Modular drainage system with a stainless steel grate and stainless steel channel.

The 65PS25 is a punched slot grate design.

The 65PSi25 is a modular drainage kit with stainless steel grate(s), stainless steel drainage channel and fittings. It is size adjustable and will be assembled at the time of installation.

All components are manufactured from 316 marine grade stainless steel.

Refer to AS3500 for outlet pipe sizes specific to your installation.

Code 65PSi25

Range 65

Grate Style PS

**Category** Modular Kits

Channel Material Stainless Steel