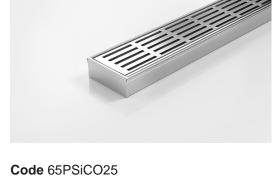

## 65PSiCO25

## **Linear Drain**

The 65PS is a punched slot grate design.

Manufactured from 316 marine grade stainless steel with a centre outlet. Please be aware that depending on the installation environment, for a pool installation or close to a surf beach, you may need to have your stainless steel grates electropolished.