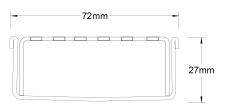

Refer to AS3500 for outlet pipe sizes specific to your installation.

Channel Width 72mm Channel Depth 27mm

**Length(s)** 900mm 1000mm 1200mm 1500mm

Outlet Size DN50