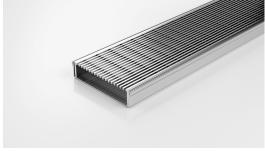

## **Linear Drain**

Manufactured from 316 marine grade steel.

Lengths over 3000mm available on request.

#### **SPECIFICATIONS + DIMENSIONS**

Channel Width 106mm Channel Depth 23mm

**Length(s)** 900mm 1000mm 1200mm 1500mm

1800mm 1900mm 2000mm

Outlet Size DN50, DN80, DN100

Code 100ARi20
Range 100
Grate Style AR
Category Modular Kits
Channel Material Stainless Steel

Steel Grade 316

dimensions

Grates longer than 1500mm supplied in sections. Tile Inserts longer than 1200mm supplied in sections. Channels over 3000mm supplied in sections with joiner. +/-2mm tolerance on