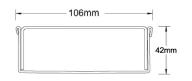

#### **SPECIFICATIONS + DIMENSIONS**

**Channel Width** 106mm **Channel Depth** 42mm Length(s) As Required **Outlet Size** 

DN40, DN50, DN65, DN80, DN100