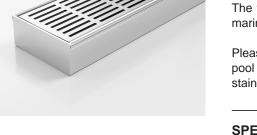

# 100PSi40MTL **Linear Drain**

All stainless steel drainage unit made to specified length with specified outlet position.

The 100PS is a punched slot grate design, manufactured from 316 marine grade stainless steel.